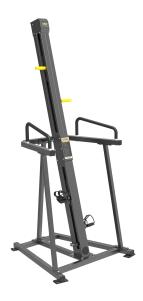

## SHANDONG MINOLTA (MND) FITNESS CO., LTD

Ningjin Development Zone, Ningjin Town, 253400 Dezhou, Shandong, China.

Climber workout saves you valuable time while delivering the most effective fat and calorie burning workout available. Studies have proven a Climber workout burns more fat and calories in 15 min than Treadmills, Ellipticals, Steppers, and Bikes. When it comes to getting in shape, dropping unwanted pounds and building as tronger healthier heart, Climber offers the most effective, complete, total body work out available of any cardio equipment.

Material: high tensile steel

Height: 2422mm

• Base size: 1051×1100mm

• Unit weight: 150kg

Climbing angle: 70 degree

Step height: 540mm

Max. user weight: 250kg